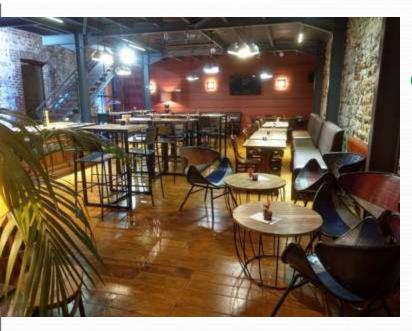

essing for ergonomic chair





#### How to processing for ergonomic chair











#### How to processing for ergonomic chair







Order-8

set of 2 Dinning table- hexagone 150 cm (height 78 cm including top)

Coffee table- hexagone 90 cm (height 43 cm, including top)

Rest all same rules as "Drum table 1"
just the leg is different
leg folding



Top hexagone 130 cm









Order-3 capeul coffee table, total 4 pcs, all different colour combinations



I don't want painting hills, I want real metal monique like



(Pale









- 1 pcs - Size- H 80 cm Deep 40 cm L 100 cm
- Total 6 drawers, colour combination as you like.
  Corners round like this























# **PROMOTION** Exhibition





#### **EXHIBITION**



#### atmosphere



# Packing



### Pengiriman





# Style



always change the interior every time



# THANKS U... TERIMAKASIH