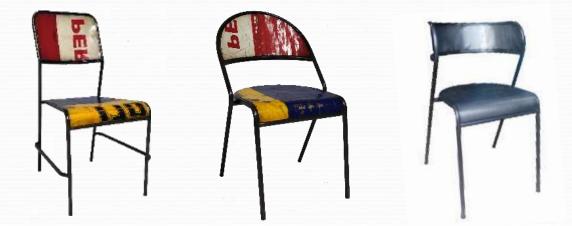

Andy Warhol













- Unik
- Ergonomis
- Fungsional
- Inovatif
- Ramah lingkungan
- Market oriented

Price target • Competitif • Guarantee product Target market

market segmentation and class buyers

Destination export country



High-end residential
Mid-range residential
Commercial development



#### Sustainable material

#### Material Supply

Kebutuhan bahan/material – suply raw material – proses pembahanan

 Out sourching/Partner/Supplier
Exhibition – order – production supply – finishing – packing - stuffing

#### How to processing for ergonomic chair



# How to processing for

### ergonomic chair



#### How to processing for ergonomic chair



# How to processing for table



#### How to processing for ergonomic lazy chair









#### How to processing for ergonomic chair





#### How to processing for ergonomic chair











#### How to processing for ergonomic chair







Order-8

set of 2 Dinning table- hexagone 150 cm (height 78 cm including top)

Coffee table- hexagone 90 cm (height 43 cm, including top)

Rest all same rules as "Drum table 1"
just the leg is different
leg folding



Top hexagone 130 cm









Order-3 capeul coffee table, total 4 pcs, all different colour combinations



I don't want painting hills, I want real metal monique like



(Pale









- 1 pcs - Size- H 80 cm Deep 40 cm L 100 cm
- Total 6 drawers, colour combination as you like.
  Corners round like this























# **PROMOTION** Exhibition





#### **EXHIBITION**



#### atmosphere



# Packing



### Pengiriman





# Style



always change the interior