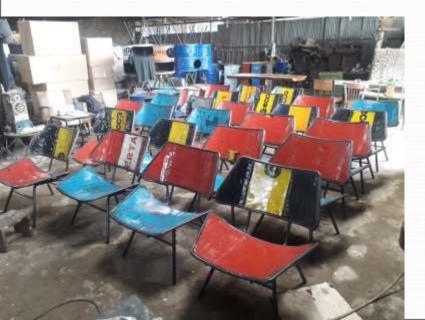

#### How to processing for ergonomic chair

Order-8

set of 2 Dinning table- hexagone 150 cm (height 78 cm including top)

Coffee table- hexagone 90 cm (height 43 cm, including top)

Rest all same rules as "Drum table 1"
just the leg is different
leg folding