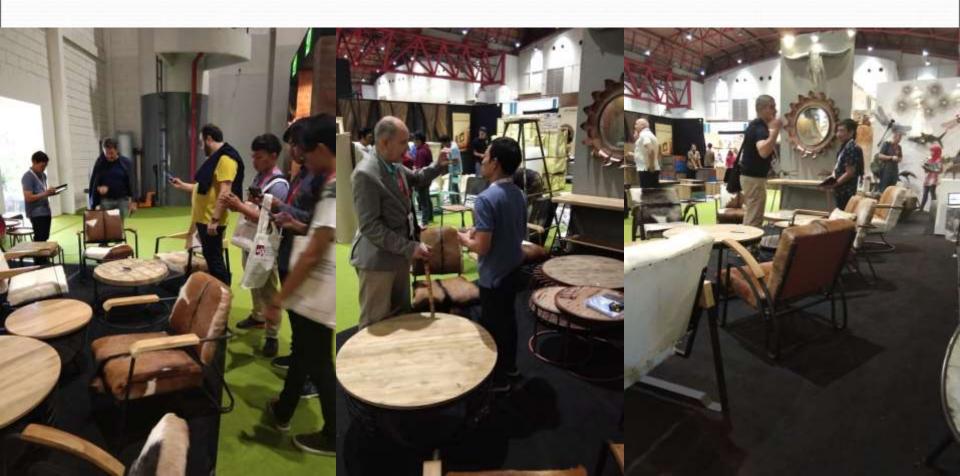

gonomic lazy chair









#### How to processing for ergonomic chair





#### How to processing for ergonomic chair











#### How to processing for ergonomic chair







Order-8

set of 2 Dinning table- hexagone 150 cm (height 78 cm including top)

Coffee table- hexagone 90 cm (height 43 cm, including top)

Rest all same rules as "Drum table 1"
just the leg is different
leg folding



Top hexagone 130 cm









Order-3 capeul coffee table, total 4 pcs, all different colour combinations



I don't want painting hills, I want real metal monique like



(Pale









- 1 pcs - Size- H 80 cm Deep 40 cm L 100 cm
- Total 6 drawers, colour combination as you like.
  Corners round like this























# **PROMOTION** Exhibition





#### **EXHIBITION**



#### atmosphere



# Packing



### Pengiriman





# Style



always change the interior every time



# THANKS U... TERIMAKASIH