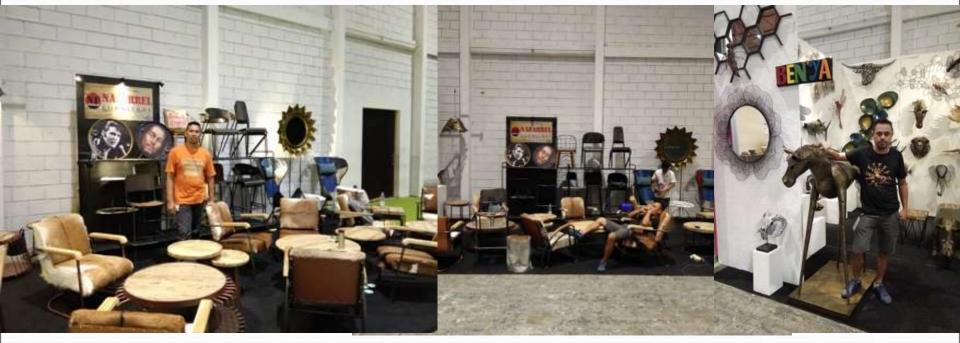

o processing for ergonomic lazy chair









#### How to processing for ergonomic chair





#### How to processing for ergonomic chair











#### How to processing for ergonomic chair







Order-8

set of 2 Dinning table- hexagone 150 cm (height 78 cm including top)

Coffee table- hexagone 90 cm (height 43 cm, including top)

Rest all same rules as "Drum table 1"
just the leg is different
leg folding



Top hexagone 130 cm









Order-3 capeul coffee table, total 4 pcs, all different colour combinations



I don't want painting hills, I want real metal monique like



(Pale









- 1 pcs - Size- H 80 cm Deep 40 cm L 100 cm
- Total 6 drawers, colour combination as you like.
  Corners round like this























# **PROMOTION** Exhibition





#### **EXHIBITION**



#### atmosphere



# Packing



### Pengiriman





# Style



always change the interior every time



# THANKS U... TERIMAKASIH