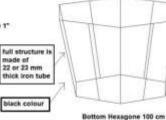

#### How to processing for ergonomic chair

Order-8

set of 2 Dinning table- hexagone 150 cm (height 78 cm including top)

Coffee table- hexagone 90 cm (height 43 cm, including top)

Rest all same rules as "Drum table 1"
just the leg is different
leg folding

Top hexagone 130 cm

Order-3 capeul coffee table, total 4 pcs, all different colour combinations

I don't want painting hills, I want real metal monique like

(Pale

- 1 pcs - Size- H 80 cm Deep 40 cm L 100 cm
- Total 6 drawers, colour combination as you like.
  Corners round like this