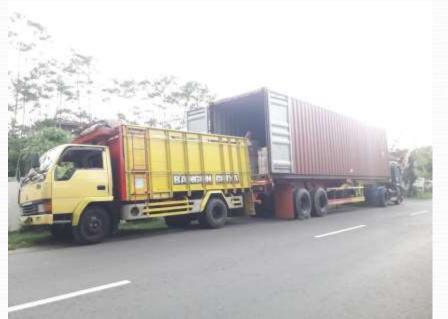

How to processing for ergonomic chair





#### How to processing for ergonomic chair











#### How to processing for ergonomic chair







Order-8

set of 2 Dinning table- hexagone 150 cm (height 78 cm including top)

Coffee table- hexagone 90 cm (height 43 cm, including top)

Rest all same rules as "Drum table 1"
just the leg is different
leg folding



Top hexagone 130 cm









Order-3 capeul coffee table, total 4 pcs, all different colour combinations



I don't want painting hills, I want real metal monique like



(Pale









- 1 pcs - Size- H 80 cm Deep 40 cm L 100 cm
- Total 6 drawers, colour combination as you like.
  Corners round like this























# **PROMOTION** Exhibition





#### **EXHIBITION**



#### atmosphere



# Packing



### Pengiriman





# Style



always change the interior every time



# THANKS U... TERIMAKASIH