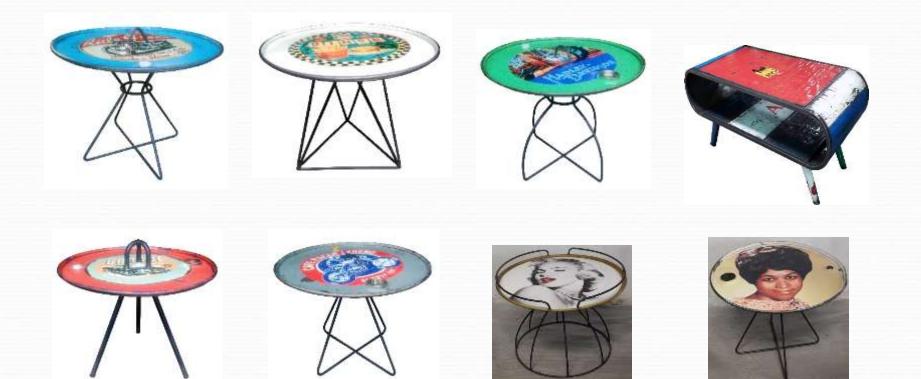

rior Design Forecast: 8 Decorating Trends Predicted to be Huge

#### Furnitur

#### • Pop art designs – Andy Warhol













- Unik
- Ergonomis
- Fungsional
- Inovatif
- Ramah lingkungan
- Market oriented

Price target • Competitif • Guarantee product Target market

market segmentation and class buyers

Destination export country



High-end residential
Mid-range residential
Commercial development



#### Sustainable material

#### Material Supply

Kebutuhan bahan/material – suply raw material – proses pembahanan

 Out sourching/Partner/Supplier
Exhibition – order – production supply – finishing – packing - stuffing

#### How to processing for ergonomic chair



# How to processing for

### ergonomic chair



#### How to processing for ergonomic chair



# How to processing for table



#### How to processing for ergonomic lazy chair









#### How to processing for ergonomic chair





#### How to processing for ergonomic chair











#### How to processing for ergonomic chair







Order-8

set of 2 Dinning table- hexagone 150 cm (height 78 cm including top)

Coffee table- hexagone 90 cm (height 43 cm, including top)

Rest all same rules as "Drum table 1"
just the leg is different
leg folding



Top hexagone 130 cm









Order-3 capeul coffee table, total 4 pcs, all different colour combinations



I don't want painting hills, I want real metal monique like



(Pale









- 1 pcs - Size- H 80 cm Deep 40 cm L 100 cm
- Total 6 drawers, colour combination as you like.
  Corners round like this























# **PROMOTION** Exhibition





#### **EX