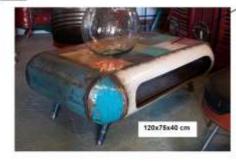

Top hexagone 130 cm

Order-3 capeul coffee table, total 4 pcs, all different colour combinations

I don't want painting hills, I want real metal monique like

(Pale

- 1 pcs - Size- H 80 cm Deep 40 cm L 100 cm
- Total 6 drawers, colour combination as you like.
  Corners round like this