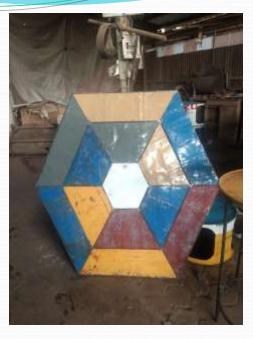

#### How to processing for ergonomic chair

Order-8

set of 2 Dinning table- hexagone 150 cm (height 78 cm including top)

Coffee table- hexagone 90 cm (height 43 cm, including top)

Rest all same rules as "Drum table 1"
just the leg is different
leg folding

Top hexagone 130 cm

Order-3 capeul coffee table, total 4 pcs, all different colour combinations

I don't want painting hills, I want real metal monique like

(Pale

- 1 pcs - Size- H 80 cm Deep 40 cm L 100 cm
- Total 6 drawers, colour combination as you like.
  Corners round like this