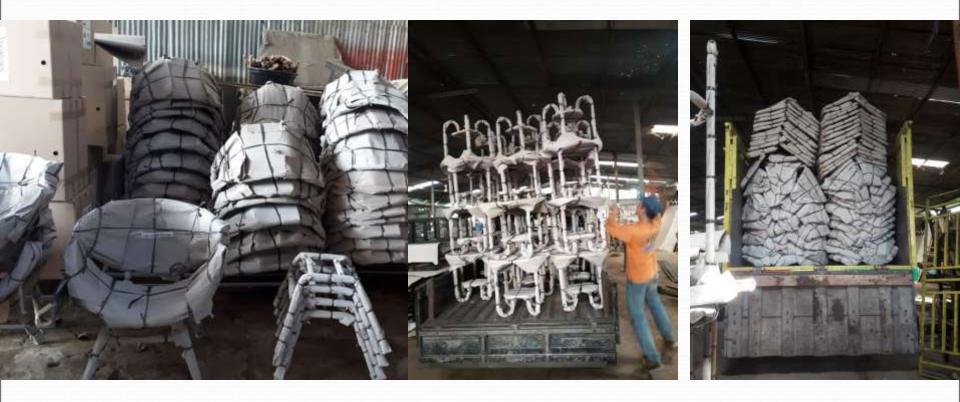

chair









#### How to processing for ergonomic chair





#### How to processing for ergonomic chair











#### How to processing for ergonomic chair







Order-8

set of 2 Dinning table- hexagone 150 cm (height 78 cm including top)

Coffee table- hexagone 90 cm (height 43 cm, including top)

Rest all same rules as "Drum table 1"
just the leg is different
leg folding



Top hexagone 130 cm









Order-3 capeul coffee table, total 4 pcs, all different colour combinations



I don't want painting hills, I want real metal monique like



(Pale









- 1 pcs - Size- H 80 cm Deep 40 cm L 100 cm
- Total 6 drawers, colour combination as you like.
  Corners round like this























# **PROMOTION** Exhibition





#### **EXHIBITION**



#### atmosphere



# Packing



### Pengiriman





# Style



always change the interior every time



# THANKS U... TERIMAKASIH