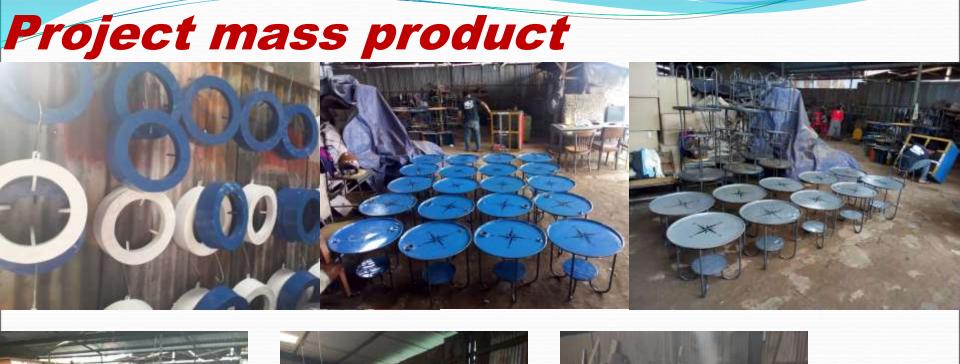

rgonomic chair



# How to processing for table



#### How to processing for ergonomic lazy chair









#### How to processing for ergonomic chair





#### How to processing for ergonomic chair











#### How to processing for ergonomic chair







Order-8

set of 2 Dinning table- hexagone 150 cm (height 78 cm including top)

Coffee table- hexagone 90 cm (height 43 cm, including top)

Rest all same rules as "Drum table 1"
just the leg is different
leg folding



Top hexagone 130 cm









Order-3 capeul coffee table, total 4 pcs, all different colour combinations



I don't want painting hills, I want real metal monique like



(Pale









- 1 pcs - Size- H 80 cm Deep 40 cm L 100 cm
- Total 6 drawers, colour combination as you like.
  Corners round like this























# **PROMOTION** Exhibition





#### **EXHIBITION**



#### atmosphere



# Packing



### Pengiriman





# Style



always change the interior every time



# THANKS U... TERIMAKASIH