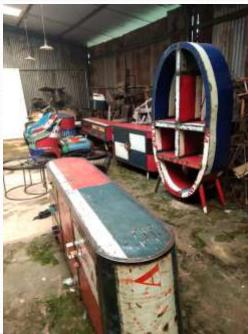

#### How to processing for ergonomic chair

Order-8

set of 2 Dinning table- hexagone 150 cm (height 78 cm including top)

Coffee table- hexagone 90 cm (height 43 cm, including top)

Rest all same rules as "Drum table 1"
just the leg is different
leg folding

Top hexagone 130 cm

Order-3 capeul coffee table, total 4 pcs, all different colour combinations

I don't want painting hills, I want real metal monique like

(Pale

- 1 pcs - Size- H 80 cm Deep 40 cm L 100 cm
- Total 6 drawers, colour combination as you like.
  Corners round like this