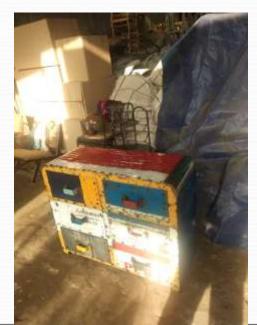

Top hexagone 130 cm

Order-3 capeul coffee table, total 4 pcs, all different colour combinations

I don't want painting hills, I want real metal monique like

(Pale

- 1 pcs - Size- H 80 cm Deep 40 cm L 100 cm
- Total 6 drawers, colour combination as you like.
  Corners round like this