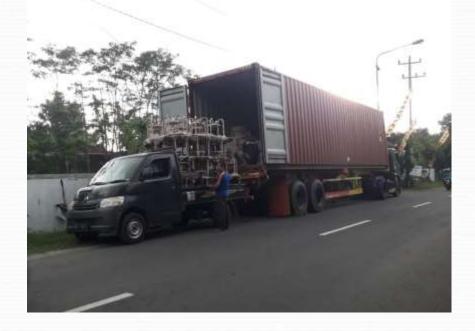

# How to processing for ergonomic chair





#### How to processing for ergonomic chair











#### How to processing for ergonomic chair







Order-8

set of 2 Dinning table- hexagone 150 cm (height 78 cm including top)

Coffee table- hexagone 90 cm (height 43 cm, including top)

Rest all same rules as "Drum table 1"
just the leg is different
leg folding



Top hexagone 130 cm









Order-3 capeul coffee table, total 4 pcs, all different colour combinations



I don't want painting hills, I want real metal monique like



(Pale









- 1 pcs - Size- H 80 cm Deep 40 cm L 100 cm
- Total 6 drawers, colour combination as you like.
  Corners round like this























# **PROMOTION** Exhibition





#### **EXHIBITION**



#### atmosphere



# Packing



### Pengiriman





# Style



always change the interior every time



# THANKS U... TERIMAKASIH