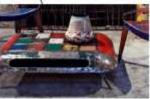

#### How to processing for ergonomic chair

Order-8

set of 2 Dinning table- hexagone 150 cm (height 78 cm including top)

Coffee table- hexagone 90 cm (height 43 cm, including top)

Rest all same rules as "Drum table 1"
just the leg is different
leg folding