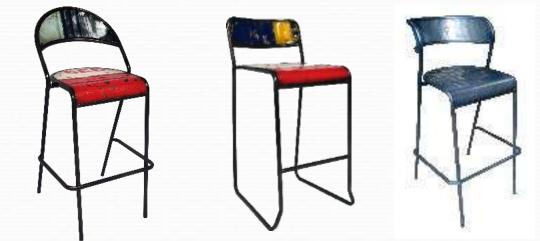

#### How to processing for ergonomic chair

Order-8

set of 2 Dinning table- hexagone 150 cm (height 78 cm including top)

Coffee table- hexagone 90 cm (height 43 cm, including top)

Rest all same rules as "Drum table 1"
just the leg is different
leg folding