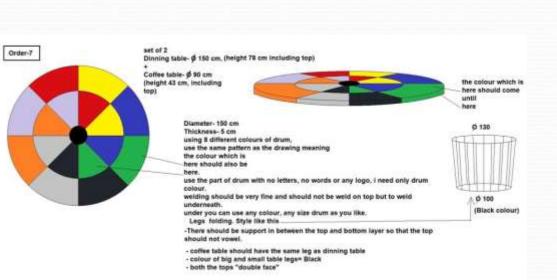

#### How to processing for ergonomic chair

Order-8

set of 2 Dinning table- hexagone 150 cm (height 78 cm including top)

Coffee table- hexagone 90 cm (height 43 cm, including top)

Rest all same rules as "Drum table 1"
just the leg is different
leg folding

Top hexagone 130 cm

Order-3 capeul coffee table, total 4 pcs, all different colour combinations

I don't want painting hills, I want real metal monique like

(Pale

- 1 pcs - Size- H 80 cm Deep 40 cm L 100 cm
- Total 6 drawers, colour combination as you like.
  Corners round like this