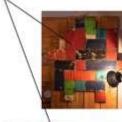

Top hexagone 130 cm

Order-3 capeul coffee table, total 4 pcs, all different colour combinations

I don't want painting hills, I want real metal monique like

(Pale

- 1 pcs - Size- H 80 cm Deep 40 cm L 100 cm
- Total 6 drawers, colour combination as you like.
  Corners round like this