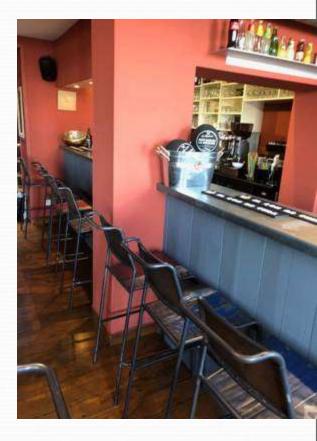

to processing for ergonomic chair











#### How to processing for ergonomic chair







Order-8

set of 2 Dinning table- hexagone 150 cm (height 78 cm including top)

Coffee table- hexagone 90 cm (height 43 cm, including top)

Rest all same rules as "Drum table 1"
just the leg is different
leg folding



Top hexagone 130 cm









Order-3 capeul coffee table, total 4 pcs, all different colour combinations



I don't want painting hills, I want real metal monique like



(Pale









- 1 pcs - Size- H 80 cm Deep 40 cm L 100 cm
- Total 6 drawers, colour combination as you like.
  Corners round like this























# **PROMOTION** Exhibition





#### **EXHIBITION**



#### atmosphere



# Packing



### Pengiriman





# Style



always change the interior every time



# THANKS U... TERIMAKASIH