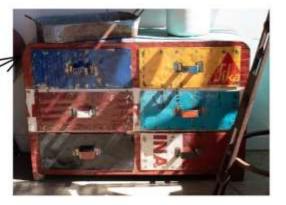

Top hexagone 130 cm

Order-3 capeul coffee table, total 4 pcs, all different colour combinations

I don't want painting hills, I want real metal monique like

(Pale

- 1 pcs - Size- H 80 cm Deep 40 cm L 100 cm
- Total 6 drawers, colour combination as you like.
  Corners round like this