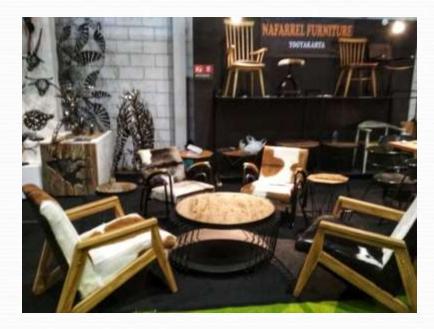

for table



#### How to processing for ergonomic lazy chair









#### How to processing for ergonomic chair





#### How to processing for ergonomic chair











#### How to processing for ergonomic chair







Order-8

set of 2 Dinning table- hexagone 150 cm (height 78 cm including top)

Coffee table- hexagone 90 cm (height 43 cm, including top)

Rest all same rules as "Drum table 1"
just the leg is different
leg folding



Top hexagone 130 cm









Order-3 capeul coffee table, total 4 pcs, all different colour combinations



I don't want painting hills, I want real metal monique like



(Pale









- 1 pcs - Size- H 80 cm Deep 40 cm L 100 cm
- Total 6 drawers, colour combination as you like.
  Corners round like this























# **PROMOTION** Exhibition





#### **EXHIBITION**



#### atmosphere



# Packing



### Pengiriman





# Style



always change the interior every time



# THANKS U... TERIMAKASIH