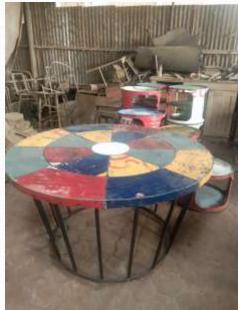

#### How to processing for ergonomic chair

Order-8

set of 2 Dinning table- hexagone 150 cm (height 78 cm including top)

Coffee table- hexagone 90 cm (height 43 cm, including top)

Rest all same rules as "Drum table 1"
just the leg is different
leg folding

Top hexagone 130 cm

Order-3 capeul coffee table, total 4 pcs, all different colour combinations

I don't want painting hills, I want real metal monique like

(Pale

- 1 pcs - Size- H 80 cm Deep 40 cm L 100 cm
- Total 6 drawers, colour combination as you like.
  Corners round like this