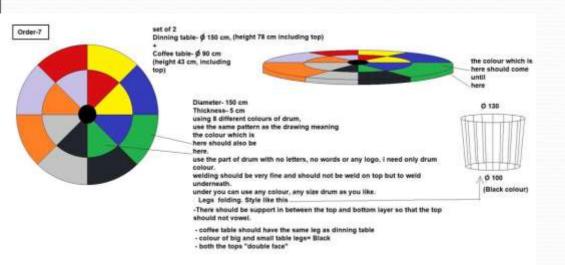

# Project

- 1 pos

— Size- H 80 cm Deep 40 cm L 100 cm

- Total 6 drawers, colour combination as you like.

- Corners round like this .

NAFARELLE