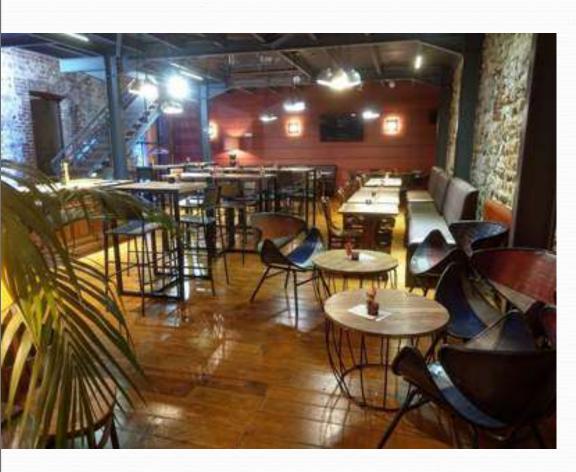

eora Chair 23,5" x 30,5" x 29,5" Black Leather, Solid Black Frame Color USD 102 ex factory





Cassanova Chair 25" x 29" x 29" Brown Leather, Natural Frame Color USD 97 ex factory

USD 102 ex factory











Cassandra Chair 23.5" x 28.5" x 29.5" Black Leather, Solid Black Frame Color USD 97 ex factory





Serena Chair 23.5" x 27.5" x 29.5" Brown Leather, Natural Frame Color USD 102 ex factory





Black Leather, Solid Black Frame Color USD 97 ex factory

### Project









# Project











- 1 pos

— Size- H 80 cm Deep 40 cm L 100 cm

- Total 6 drawers, colour combination as you like.

- Corners round like this .

NAFARELLE







































### **EXHIBITION**





### **EXHIBITION**



### atmosphere



# Packing





# Stuffing





# Setting On Location





# THANKS U