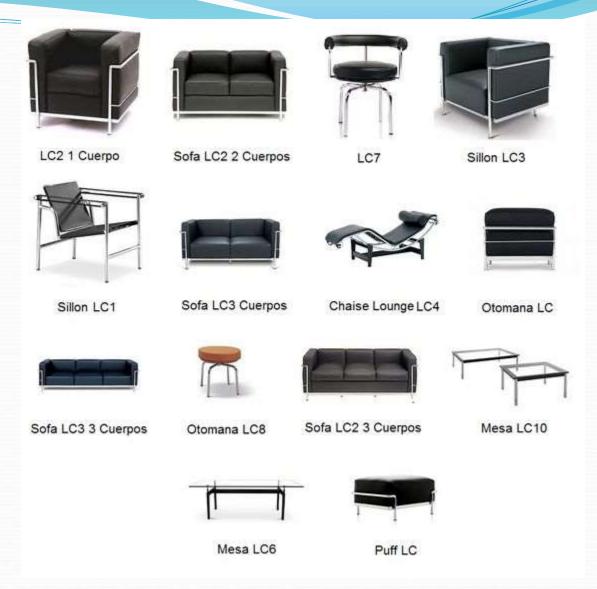

#### furniture Trend

- Life style
- Trend material
- Color
- Finishing

Le Corbusier from Vitra Design Museum Chair