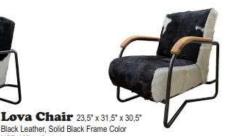

# Design Item Goat Leather Chair

Leora Chair 23,5" x 30,5" x 29,5" Black Leather, Solid Black Frame Color USD 102 ex factory

Cassanova Chair 25" x 29" x 29" Brown Leather, Natural Frame Color USD 97 ex factory

USD 102 ex factory

Cassandra Chair 23.5" x 28.5" x 29.5" Black Leather, Solid Black Frame Color USD 97 ex factory

Serena Chair 23.5" x 27.5" x 29.5" Brown Leather, Natural Frame Color USD 102 ex factory