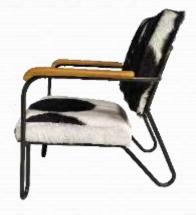

# Design Item Goat Leather Chair

Leora Chair 23,5" x 30,5" x 29,5" Black Leather, Solid Black Frame Color USD 102 ex factory

Cassanova Chair 25" x 29" x 29" Brown Leather, Natural Frame Color USD 97 ex factory

USD 102 ex factory

Cassandra Chair 23.5" x 28.5" x 29.5" Black Leather, Solid Black Frame Color USD 97 ex factory

Serena Chair 23.5" x 27.5" x 29.5" Brown Leather, Natural Frame Color USD 102 ex factory

Black Leather, Solid Black Frame Color USD 97 ex factory