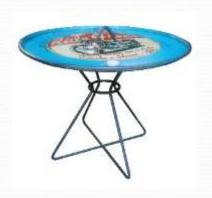

### Furnitur Concept Oil Barrel

Pop art designs – Andy Warhol

Full Color
Life & Happy
Interesting

# Design Item