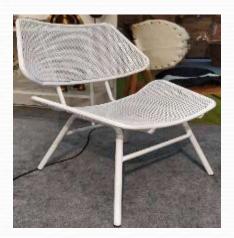

# Criteria ergonomic chair

- Comfort
- Safeti
- Strength

### Criteria desain

- Unique
- Iconiq
- Ergonomis
- Functional
- Inovative
- environmentally friendly
- Market oriented

# **Price** target

- Medium Up
- Guarantee product

  Target

  market
  - Medium & High class
  - Destination export country US

# Sustainable material

Material Supply

Suntainable supply—suply raw material— Oil barrel, Goat Leather, Iron, Wood

Out sourching/Partner/Supplier

```
Exhibition – order – production supply – finishing – packing - stuffing
```

# **Problem Export**

- Container price is not competitive
- Raw material increasing price
- Finishing material Increasing price
- Salary employer

### How to processing for Oil Barrel Furniture





# Design Item

















# Design Item













## Design Item



### Design Item Goat Leather Chair



## Design Item Goat Leather Chair













# Design Item Goat Leather Chair







Leora Chair 23,5" x 30,5" x 29,5" Black Leather, Solid Black Frame Color USD 102 ex factory





Cassanova Chair 25" x 29" x 29" Brown Leather, Natural Frame Color USD 97 ex factory

USD 102 ex factory











Cassandra Chair 23.5" x 28.5" x 29.5" Black Leather, Solid Black Frame Color USD 97 ex factory





Serena Chair 23.5" x 27.5" x 29.5" Brown Leather, Natural Frame Color USD 102 ex factory





Black Leather, Solid Black Frame Color USD 97 ex factory

### Project









# Project











- 1 pos

— Size- H 80 cm Deep 40 cm L 100 cm

- Total 6 drawers, colour combination as you like.

- Corners round like this .

NAFARELLE