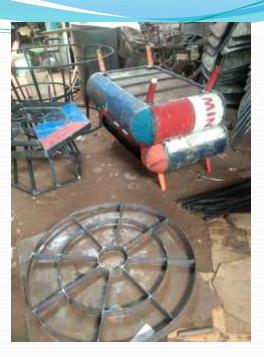

## Design Item



### Design Item Goat Leather Chair



## Design Item Goat Leather Chair













# Design Item Goat Leather Chair







Leora Chair 23,5" x 30,5" x 29,5" Black Leather, Solid Black Frame Color USD 102 ex factory





Cassanova Chair 25" x 29" x 29" Brown Leather, Natural Frame Color USD 97 ex factory

USD 102 ex factory











Cassandra Chair 23.5" x 28.5" x 29.5" Black Leather, Solid Black Frame Color USD 97 ex factory





Serena Chair 23.5" x 27.5" x 29.5" Brown Leather, Natural Frame Color USD 102 ex factory





Black Leather, Solid Black Frame Color USD 97 ex factory

### Project









# Project











- 1 pos

— Size- H 80 cm Deep 40 cm L 100 cm

- Total 6 drawers, colour combination as you like.

- Corners round like this .

NAFARELLE







































### **EXHIBITION**





### **EXHIBITION**



### atmosphere



# Packing





# Stuffing





# Setting On Location





# THANKS U