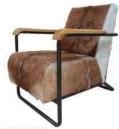

### Design Item Goat Leather Chair

## Design Item Goat Leather Chair

# Design Item Goat Leather Chair

Leora Chair 23,5" x 30,5" x 29,5" Black Leather, Solid Black Frame Color USD 102 ex factory

Cassanova Chair 25" x 29" x 29" Brown Leather, Natural Frame Color USD 97 ex factory