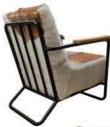

### Design Item Goat Leather Chair

## Design Item Goat Leather Chair

# Design Item Goat Leather Chair

Leora Chair 23,5" x 30,5" x 29,5" Black Leather, Solid Black Frame Color USD 102 ex factory

Cassanova Chair 25" x 29" x 29" Brown Leather, Natural Frame Color USD 97 ex factory