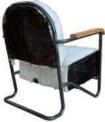

### Design Item Goat Leather Chair

## Design Item Goat Leather Chair

# Design Item Goat Leather Chair

Leora Chair 23,5" x 30,5" x 29,5" Black Leather, Solid Black Frame Color USD 102 ex factory

Cassanova Chair 25" x 29" x 29" Brown Leather, Natural Frame Color USD 97 ex factory