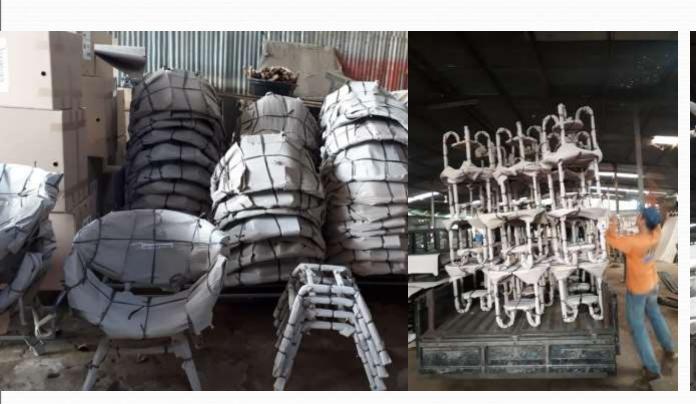

# Design Item Goat Leather Chair







Leora Chair 23,5" x 30,5" x 29,5" Black Leather, Solid Black Frame Color USD 102 ex factory





Cassanova Chair 25" x 29" x 29" Brown Leather, Natural Frame Color USD 97 ex factory

USD 102 ex factory











Cassandra Chair 23.5" x 28.5" x 29.5" Black Leather, Solid Black Frame Color USD 97 ex factory





Serena Chair 23.5" x 27.5" x 29.5" Brown Leather, Natural Frame Color USD 102 ex factory





Black Leather, Solid Black Frame Color USD 97 ex factory

### Project









# Project











- 1 pos

— Size- H 80 cm Deep 40 cm L 100 cm

- Total 6 drawers, colour combination as you like.

- Corners round like this .

NAFARELLE







































### **EXHIBITION**





### **EXHIBITION**



### atmosphere



# Packing





# Stuffing





# Setting On Location





# THANKS U