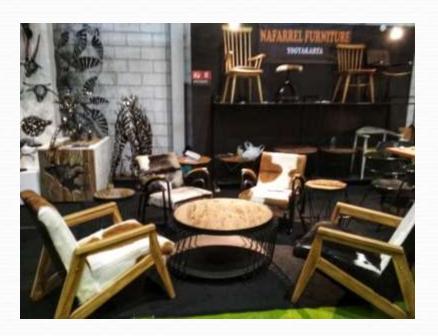

hair



## Design Item Goat Leather Chair













# Design Item Goat Leather Chair







Leora Chair 23,5" x 30,5" x 29,5" Black Leather, Solid Black Frame Color USD 102 ex factory





Cassanova Chair 25" x 29" x 29" Brown Leather, Natural Frame Color USD 97 ex factory

USD 102 ex factory











Cassandra Chair 23.5" x 28.5" x 29.5" Black Leather, Solid Black Frame Color USD 97 ex factory





Serena Chair 23.5" x 27.5" x 29.5" Brown Leather, Natural Frame Color USD 102 ex factory





Black Leather, Solid Black Frame Color USD 97 ex factory

### Project









# Project











- 1 pos

— Size- H 80 cm Deep 40 cm L 100 cm

- Total 6 drawers, colour combination as you like.

- Corners round like this .

NAFARELLE







































### **EXHIBITION**





### **EXHIBITION**



### atmosphere



# Packing





# Stuffing





# Setting On Location





# THANKS U