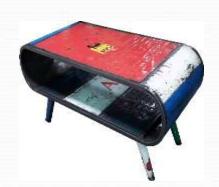

l Color
- 3. Natural tekstur







# Criteria ergonomic chair

- Comfort
- Safeti
- Strength

### Criteria desain

- Unique
- Iconiq
- Ergonomis
- Functional
- Inovative
- environmentally friendly
- Market oriented

# **Price** target

- Medium Up
- Guarantee product

  Target

  market
  - Medium & High class
  - Destination export country US

# Sustainable material

Material Supply

Suntainable supply—suply raw material— Oil barrel, Goat Leather, Iron, Wood

Out sourching/Partner/Supplier

```
Exhibition – order – production supply – finishing – packing - stuffing
```

# **Problem Export**

- Container price is not competitive
- Raw material increasing price
- Finishing material Increasing price
- Salary employer

### How to processing for Oil Barrel Furniture





# Design Item

















# Design Item













## Design Item



### Design Item Goat Leather Chair



## Design Item Goat Leather Chair













# Design Item Goat Leather Chair







Leora Chair 23,5" x 30,5" x 29,5" Black Leather, Solid Black Frame Color USD 102 ex factory





Cassanova Chair 25" x 29" x 29" Brown Leather, Natural Frame Color USD 97 ex factory

USD 102 ex factory











Cassandra Chair 23.5" x 28.5" x 29.5" Black Leather, Solid Black Frame Color USD 97 ex factory





Serena Chair 23.5" x 27.5" x 29.5" Brown Leather, Natural Frame Color USD 102 ex factory





Black Leather, Solid Black Frame Color USD 97 ex factory

### Project









# Project











- 1 pos

— Size- H 80 cm Deep 40 cm L 100 cm

- Total 6 drawers, colour combination as you like.

- Corners round