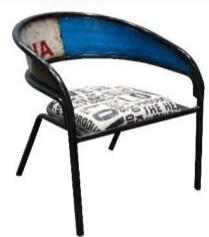

# Criteria ergonomic chair

- Comfort
- Safeti
- Strength

### Criteria desain

- Unique
- Iconiq
- Ergonomis
- Functional
- Inovative
- environmentally friendly
- Market oriented

# **Price** target

- Medium Up
- Guarantee product

  Target

  market
  - Medium & High class
  - Destination export country US

# Sustainable material

Material Supply

Suntainable supply—suply raw material— Oil barrel, Goat Leather, Iron, Wood

Out sourching/Partner/Supplier

```
Exhibition – order – production supply – finishing – packing - stuffing
```

# **Problem Export**

- Container price is not competitive
- Raw material increasing price
- Finishing material Increasing price
- Salary employer

### How to processing for Oil Barrel Furniture





# Design Item

















# Design Item













## Design Item



### Design Item Goat Leather Chair



## Design Item Goat Leather Chair













# Design Item Goat Leather Chair







Leora Chair 23,5" x 30,5" x 29,5" Black Leather, Solid Black Frame Color USD 102 ex factory





Cassanova Chair 25" x 29" x 29" Brown Leather, Natural Frame Color USD 97 ex factory

USD 102 ex factory











Cassandra Chair 23.5" x 28.5" x 29.5" Black Leather, Solid Black Frame Color USD 97 ex factory





Serena Chair 23.5" x 27.5" x 29.5" Brown Leather, Natural Frame Color USD 102 ex factory





Black Leather, Solid Black Frame Color USD 97 ex factory

### Project









# Project











- 1 pos

— Size- H 80 cm Deep 40 cm L 100 cm

- Total 6 drawers, colour combination as you like.

- Corners round like this .

NAFARELLE