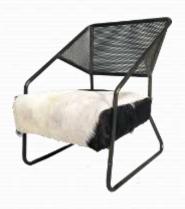

### Design Item Goat Leather Chair

## Design Item Goat Leather Chair

# Design Item Goat Leather Chair

Leora Chair 23,5" x 30,5" x 29,5" Black Leather, Solid Black Frame Color USD 102 ex factory

Cassanova Chair 25" x 29" x 29" Brown Leather, Natural Frame Color USD 97 ex factory