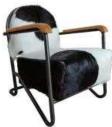

### Design Item Goat Leather Chair

## Design Item Goat Leather Chair

# Design Item Goat Leather Chair

Leora Chair 23,5" x 30,5" x 29,5" Black Leather, Solid Black Frame Color USD 102 ex factory

Cassanova Chair 25" x 29" x 29" Brown Leather, Natural Frame Color USD 97 ex factory