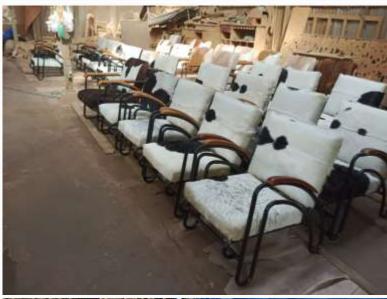

### Design Item Goat Leather Chair

## Design Item Goat Leather Chair

# Design Item Goat Leather Chair

Leora Chair 23,5" x 30,5" x 29,5" Black Leather, Solid Black Frame Color USD 102 ex factory

Cassanova Chair 25" x 29" x 29" Brown Leather, Natural Frame Color USD 97 ex factory