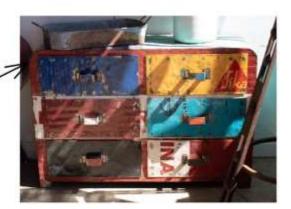

# Project

- 1 pos

— Size- H 80 cm Deep 40 cm L 100 cm

- Total 6 drawers, colour combination as you like.

- Corners round like this .

NAFARELLE