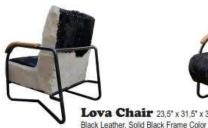

# Design Item Goat Leather Chair

Leora Chair 23,5" x 30,5" x 29,5" Black Leather, Solid Black Frame Color USD 102 ex factory

Cassanova Chair 25" x 29" x 29" Brown Leather, Natural Frame Color USD 97 ex factory