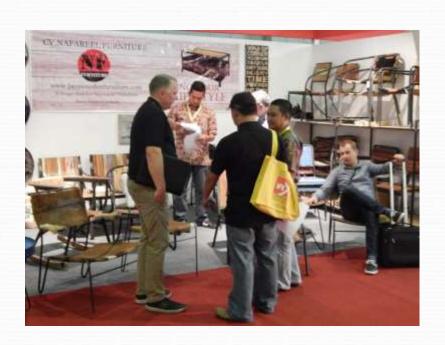

Chair



## Design Item Goat Leather Chair













# Design Item Goat Leather Chair







Leora Chair 23,5" x 30,5" x 29,5" Black Leather, Solid Black Frame Color USD 102 ex factory





Cassanova Chair 25" x 29" x 29" Brown Leather, Natural Frame Color USD 97 ex factory

USD 102 ex factory











Cassandra Chair 23.5" x 28.5" x 29.5" Black Leather, Solid Black Frame Color USD 97 ex factory





Serena Chair 23.5" x 27.5" x 29.5" Brown Leather, Natural Frame Color USD 102 ex factory





Black Leather, Solid Black Frame Color USD 97 ex factory

### Project









# Project











- 1 pos

— Size- H 80 cm Deep 40 cm L 100 cm

- Total 6 drawers, colour combination as you like.

- Corners round like this .

NAFARELLE







































### **EXHIBITION**





### **EXHIBITION**



### atmosphere



# Packing





# Stuffing





# Setting On Location





# THANKS U