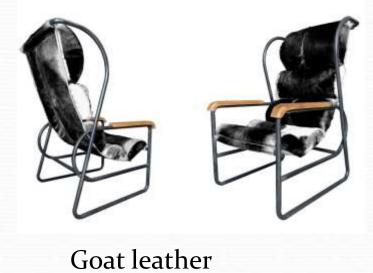

# Material Goat Leather very abundant

### **Furnitur Concept Goat Leather**

• Rustic designs – Contemporer art

- Look warm
- 2. Natural Color
- 3. Natural tekstur

### Design Item Goat Leather Chair

## Design Item Goat Leather Chair

# Design Item Goat Leather Chair

Leora Chair 23,5" x 30,5" x 29,5" Black Leather, Solid Black Frame Color USD 102 ex factory

Cassanova Chair 25" x 29" x 29" Brown Leather, Natural Frame Color USD 97 ex factory