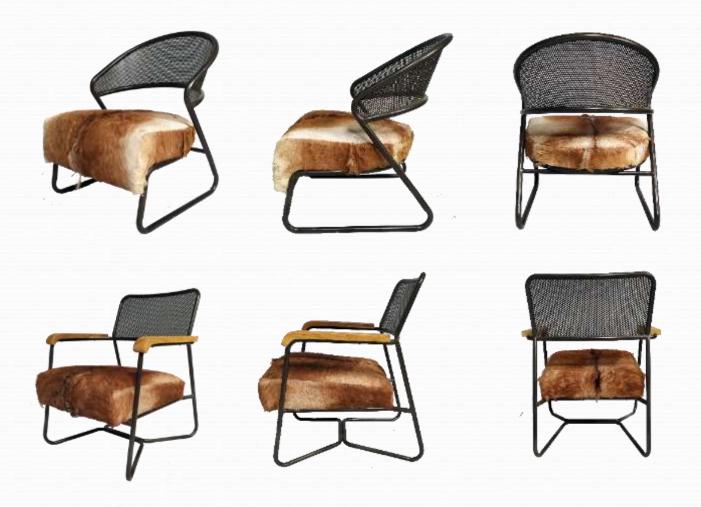

# Material Goat Leather very abundant

### **Furnitur Concept Goat Leather**

• Rustic designs – Contemporer art

- Look warm
- 2. Natural Color
- 3. Natural tekstur

### Design Item Goat Leather Chair

## Design Item Goat Leather Chair

# Design Item Goat Leather Chair

Leora Chair 23,5" x 30,5" x 29,5" Black Leather, Solid Black Frame Color USD 102 ex factory

Cassanova Chair 25" x 29" x 29" Brown Leather, Natural Frame Color USD 97 ex factory