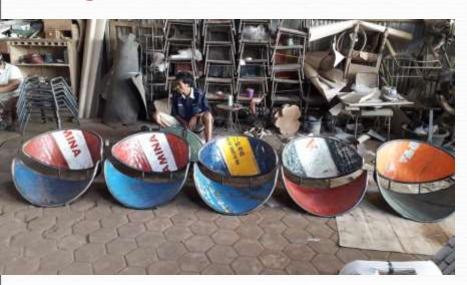

### Furnitur Concept Oil Barrel

Pop art designs – Andy Warhol

Full Color
Life & Happy
Interesting

# Material Oil barrel very abundant material