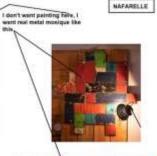

# Project

- 1 pos

— Size- H 80 cm Deep 40 cm L 100 cm

- Total 6 drawers, colour combination as you like.

- Corners round like this .

NAFARELLE