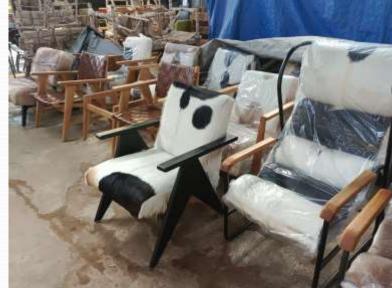

### **Furnitur Concept Goat Leather**

• Rustic designs – Contemporer art

- Look warm
- 2. Natural Color
- 3. Natural tekstur