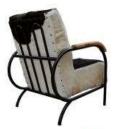

### Design Item Goat Leather Chair

## Design Item Goat Leather Chair

# Design Item Goat Leather Chair

Leora Chair 23,5" x 30,5" x 29,5" Black Leather, Solid Black Frame Color USD 102 ex factory

Cassanova Chair 25" x 29" x 29" Brown Leather, Natural Frame Color USD 97 ex factory