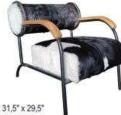

### Furnitur Concept Oil Barrel

Pop art designs – Andy Warhol

Full Color
Life & Happy
Interesting

# Design Item Goat Leather Chair

Leora Chair 23,5" x 30,5" x 29,5" Black Leather, Solid Black Frame Color USD 102 ex factory

Cassanova Chair 25" x 29" x 29" Brown Leather, Natural Frame Color USD 97 ex factory

USD 102 ex factory

Cassandra Chair 23.5" x 28.5" x 29.5" Black Leather, Solid Black Frame Color USD 97 ex factory

Serena Chair 23.5" x 27.5" x 29.5" Brown Leather, Natural Frame Color USD 102 ex factory