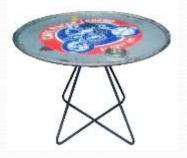

lor
- 3. Natural tekstur







# Criteria ergonomic chair

- Comfort
- Safeti
- Strength

### Criteria desain

- Unique
- Iconiq
- Ergonomis
- Functional
- Inovative
- environmentally friendly
- Market oriented

# **Price** target

- Medium Up
- Guarantee product

  Target

  market
  - Medium & High class
  - Destination export country US

# Sustainable material

Material Supply

Suntainable supply—suply raw material— Oil barrel, Goat Leather, Iron, Wood

Out sourching/Partner/Supplier

```
Exhibition – order – production supply – finishing – packing - stuffing
```

# **Problem Export**

- Container price is not competitive
- Raw material increasing price
- Finishing material Increasing price
- Salary employer

### How to processing for Oil Barrel Furniture





# Design Item

















# Design Item













## Design Item



### Design Item Goat Leather Chair



## Design Item Goat Leather Chair













# Design Item Goat Leather Chair







Leora Chair 23,5" x 30,5" x 29,5" Black Leather, Solid Black Frame Color USD 102 ex factory





Cassanova Chair 25" x 29" x 29" Brown Leather, Natural Frame Color USD 97 ex factory

USD 102 ex factory











Cassandra Chair 23.5" x 28.5" x 29.5" Black Leather, Solid Black Frame Color USD 97 ex factory





Serena Chair 23.5" x 27.5" x 29.5" Brown Leather, Natural Frame Color USD 102 ex factory





Black Leather, Solid Black Frame Color USD 97 ex factory

### Project









# Project











- 1 pos

— Size- H 80 cm Deep 40 cm L 100 cm

- Total 6 drawers, colour combination as you like.

- Corners round lik