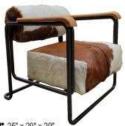

USD 102 ex factory

Cassandra Chair 23.5" x 28.5" x 29.5" Black Leather, Solid Black Frame Color USD 97 ex factory

Serena Chair 23.5" x 27.5" x 29.5" Brown Leather, Natural Frame Color USD 102 ex factory

Black Leather, Solid Black Frame Color USD 97 ex factory