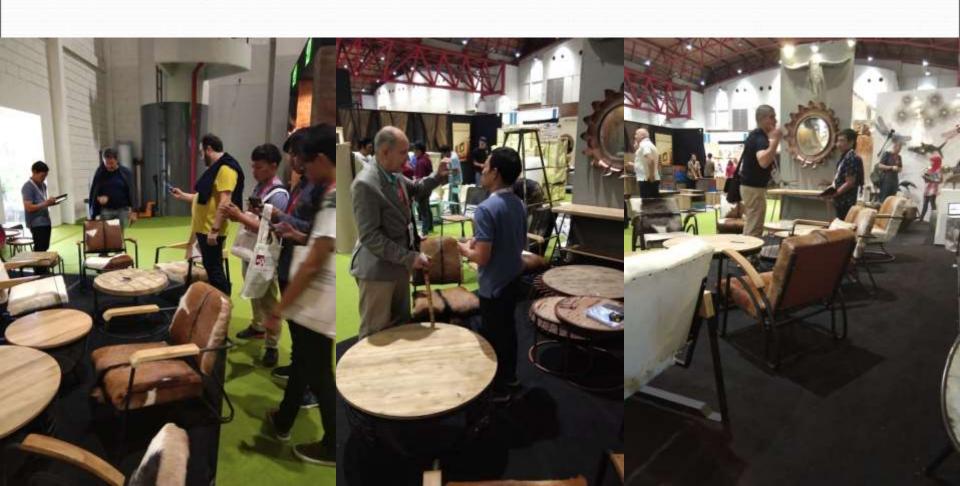

r













# Design Item Goat Leather Chair







Leora Chair 23,5" x 30,5" x 29,5" Black Leather, Solid Black Frame Color USD 102 ex factory





Cassanova Chair 25" x 29" x 29" Brown Leather, Natural Frame Color USD 97 ex factory

USD 102 ex factory











Cassandra Chair 23.5" x 28.5" x 29.5" Black Leather, Solid Black Frame Color USD 97 ex factory





Serena Chair 23.5" x 27.5" x 29.5" Brown Leather, Natural Frame Color USD 102 ex factory





Black Leather, Solid Black Frame Color USD 97 ex factory

### Project









# Project











- 1 pos

— Size- H 80 cm Deep 40 cm L 100 cm

- Total 6 drawers, colour combination as you like.

- Corners round like this .

NAFARELLE







































### **EXHIBITION**





### **EXHIBITION**



### atmosphere



# Packing





# Stuffing





# Setting On Location





# THANKS U