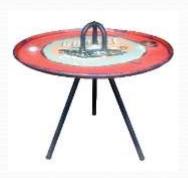

Color
- 3. Natural tekstur







# Criteria ergonomic chair

- Comfort
- Safeti
- Strength

### Criteria desain

- Unique
- Iconiq
- Ergonomis
- Functional
- Inovative
- environmentally friendly
- Market oriented

# **Price** target

- Medium Up
- Guarantee product

  Target

  market
  - Medium & High class
  - Destination export country US

# Sustainable material

Material Supply

Suntainable supply—suply raw material— Oil barrel, Goat Leather, Iron, Wood

Out sourching/Partner/Supplier

```
Exhibition – order – production supply – finishing – packing - stuffing
```

# **Problem Export**

- Container price is not competitive
- Raw material increasing price
- Finishing material Increasing price
- Salary employer

### How to processing for Oil Barrel Furniture





# Design Item

















# Design Item













## Design Item



### Design Item Goat Leather Chair



## Design Item Goat Leather Chair













# Design Item Goat Leather Chair







Leora Chair 23,5" x 30,5" x 29,5" Black Leather, Solid Black Frame Color USD 102 ex factory





Cassanova Chair 25" x 29" x 29" Brown Leather, Natural Frame Color USD 97 ex factory

USD 102 ex factory











Cassandra Chair 23.5" x 28.5" x 29.5" Black Leather, Solid Black Frame Color USD 97 ex factory





Serena Chair 23.5" x 27.5" x 29.5" Brown Leather, Natural Frame Color USD 102 ex factory





Black Leather, Solid Black Frame Color USD 97 ex factory

### Project









# Project











- 1 pos

— Size- H 80 cm Deep 40 cm L 100 cm

- Total 6 drawers, colour combination as you like.

- Corners round l