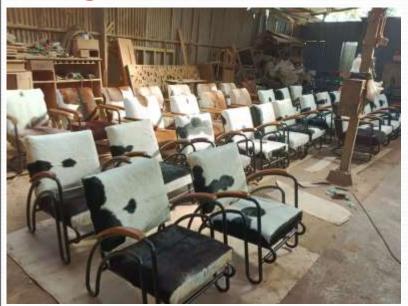

# Material Goat Leather very abundant

### **Furnitur Concept Goat Leather**

• Rustic designs – Contemporer art

- Look warm
- 2. Natural Color
- 3. Natural tekstur