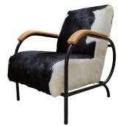

### Design Item Goat Leather Chair

## Design Item Goat Leather Chair

# Design Item Goat Leather Chair

Leora Chair 23,5" x 30,5" x 29,5" Black Leather, Solid Black Frame Color USD 102 ex factory

Cassanova Chair 25" x 29" x 29" Brown Leather, Natural Frame Color USD 97 ex factory