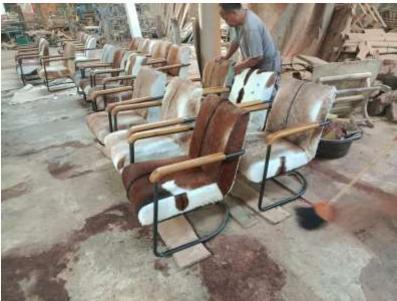

### Design Item Goat Leather Chair

## Design Item Goat Leather Chair

# Design Item Goat Leather Chair

Leora Chair 23,5" x 30,5" x 29,5" Black Leather, Solid Black Frame Color USD 102 ex factory

Cassanova Chair 25" x 29" x 29" Brown Leather, Natural Frame Color USD 97 ex factory