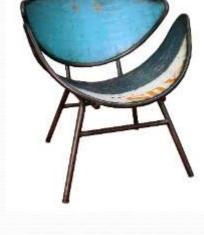

# Criteria ergonomic chair

- Comfort
- Safeti
- Strength

### Criteria desain

- Unique
- Iconiq
- Ergonomis
- Functional
- Inovative
- environmentally friendly
- Market oriented

# **Price** target

- Medium Up
- Guarantee product

  Target

  market
  - Medium & High class
  - Destination export country US

# Sustainable material

Material Supply

Suntainable supply—suply raw material— Oil barrel, Goat Leather, Iron, Wood

Out sourching/Partner/Supplier

```
Exhibition – order – production supply – finishing – packing - stuffing
```

# **Problem Export**

- Container price is not competitive
- Raw material increasing price
- Finishing material Increasing price
- Salary employer

### How to processing for Oil Barrel Furniture





# Design Item

















# Design Item













## Design Item



### Design Item Goat Leather Chair



## Design Item Goat Leather Chair













# Design Item Goat Leather Chair







Leora Chair 23,5" x 30,5" x 29,5" Black Leather, Solid Black Frame Color USD 102 ex factory





Cassanova Chair 25" x 29" x 29" Brown Leather, Natural Frame Color USD 97 ex factory

USD 102 ex factory











Cassandra Chair 23.5" x 28.5" x 29.5" Black Leather, Solid Black Frame Color USD 97 ex factory





Serena Chair 23.5" x 27.5" x 29.5" Brown Leather, Natural Frame Color USD 102 ex factory





Black Leather, Solid Black Frame Color USD 97 ex factory

### Project









# Project











- 1 pos

— Size- H 80 cm Deep 40 cm L 100 cm

- Total 6 drawers, colour combination as you like.

- Corners round like this .

NAFARELLE