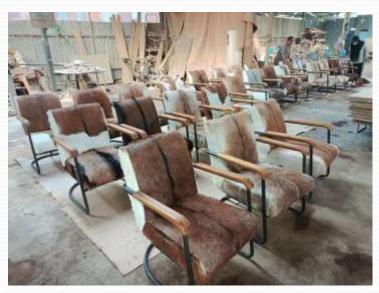

### Design Item Goat Leather Chair

## Design Item Goat Leather Chair

# Design Item Goat Leather Chair

Leora Chair 23,5" x 30,5" x 29,5" Black Leather, Solid Black Frame Color USD 102 ex factory

Cassanova Chair 25" x 29" x 29" Brown Leather, Natural Frame Color USD 97 ex factory