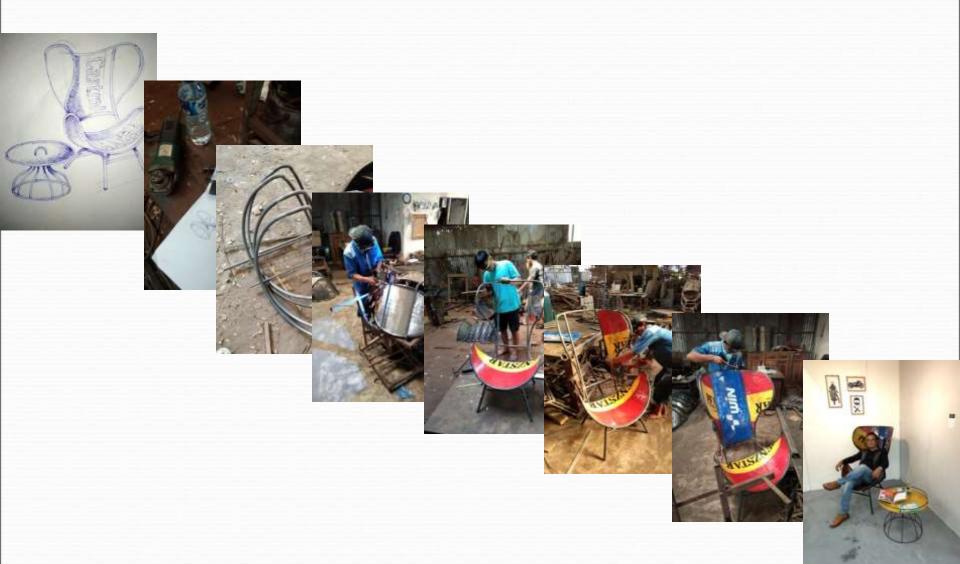

- Look warm
- 2. Natural Color
- 3. Natural tekstur







# Criteria ergonomic chair

- Comfort
- Safeti
- Strength

### Criteria desain

- Unique
- Iconiq
- Ergonomis
- Functional
- Inovative
- environmentally friendly
- Market oriented

# **Price** target

- Medium Up
- Guarantee product

  Target

  market
  - Medium & High class
  - Destination export country US

# Sustainable material

Material Supply

Suntainable supply—suply raw material— Oil barrel, Goat Leather, Iron, Wood

Out sourching/Partner/Supplier

```
Exhibition – order – production supply – finishing – packing - stuffing
```

# **Problem Export**

- Container price is not competitive
- Raw material increasing price
- Finishing material Increasing price
- Salary employer

### How to processing for Oil Barrel Furniture





# Design Item

















# Design Item













## Design Item



### Design Item Goat Leather Chair



## Design Item Goat Leather Chair













# Design Item Goat Leather Chair







Leora Chair 23,5" x 30,5" x 29,5" Black Leather, Solid Black Frame Color USD 102 ex factory





Cassanova Chair 25" x 29" x 29" Brown Leather, Natural Frame Color USD 97 ex factory

USD 102 ex factory











Cassandra Chair 23.5" x 28.5" x 29.5" Black Leather, Solid Black Frame Color USD 97 ex factory





Serena Chair 23.5" x 27.5" x 29.5" Brown Leather, Natural Frame Color USD 102 ex factory





Black Leather, Solid Black Frame Color USD 97 ex factory

### Project









# Project











- 1 pos

— Size- H 80 cm Deep 40 cm L 100 cm

- Total 6 drawers, colour combination as y