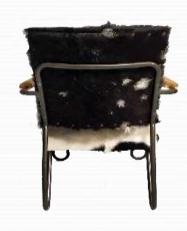

### Design Item Goat Leather Chair

## Design Item Goat Leather Chair

# Design Item Goat Leather Chair

Leora Chair 23,5" x 30,5" x 29,5" Black Leather, Solid Black Frame Color USD 102 ex factory

Cassanova Chair 25" x 29" x 29" Brown Leather, Natural Frame Color USD 97 ex factory