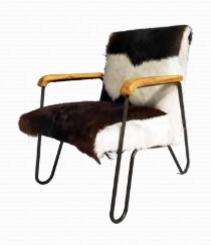

# Design Item Goat Leather Chair

Leora Chair 23,5" x 30,5" x 29,5" Black Leather, Solid Black Frame Color USD 102 ex factory

Cassanova Chair 25" x 29" x 29" Brown Leather, Natural Frame Color USD 97 ex factory

USD 102 ex factory

Cassandra Chair 23.5" x 28.5" x 29.5" Black Leather, Solid Black Frame Color USD 97 ex factory

Serena Chair 23.5" x 27.5" x 29.5" Brown Leather, Natural Frame Color USD 102 ex factory

Black Leather, Solid Black Frame Color USD 97 ex factory