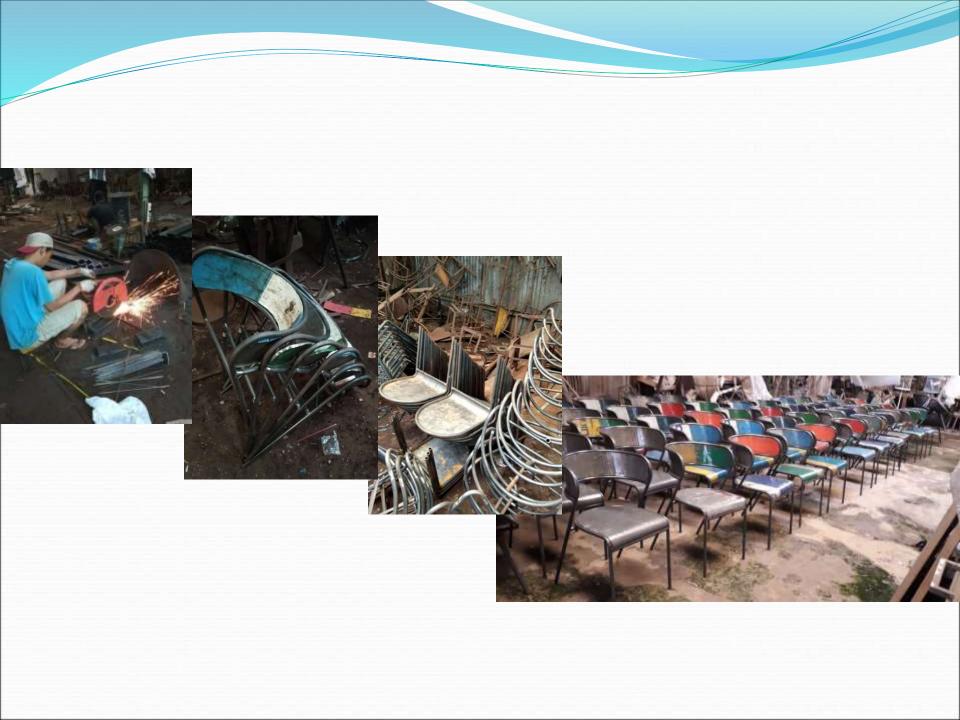

- Look warm
- 2. Natural Color
- 3. Natural tekstur







# Criteria ergonomic chair

- Comfort
- Safeti
- Strength

### Criteria desain

- Unique
- Iconiq
- Ergonomis
- Functional
- Inovative
- environmentally friendly
- Market oriented

# **Price** target

- Medium Up
- Guarantee product

  Target

  market
  - Medium & High class
  - Destination export country US

# Sustainable material

Material Supply

Suntainable supply—suply raw material— Oil barrel, Goat Leather, Iron, Wood

Out sourching/Partner/Supplier

```
Exhibition – order – production supply – finishing – packing - stuffing
```

# **Problem Export**

- Container price is not competitive
- Raw material increasing price
- Finishing material Increasing price
- Salary employer

### How to processing for Oil Barrel Furniture





# Design Item

















# Design Item













## Design Item



### Design Item Goat Leather Chair



## Design Item Goat Leather Chair













# Design Item Goat Leather Chair







Leora Chair 23,5" x 30,5" x 29,5" Black Leather, Solid Black Frame Color USD 102 ex factory





Cassanova Chair 25" x 29" x 29" Brown Leather, Natural Frame Color USD 97 ex factory

USD 102 ex factory











Cassandra Chair 23.5" x 28.5" x 29.5" Black Leather, Solid Black Frame Color USD 97 ex factory





Serena Chair 23.5" x 27.5" x 29.5" Brown Leather, Natural Frame Color USD 102 ex factory





Black Leather, Solid Black Frame Color USD 97 ex factory

### Project









# Project











- 1 pos

— Size- H 80 cm Deep 40 cm L 100 cm

- Total 6 drawers, colour combination as you