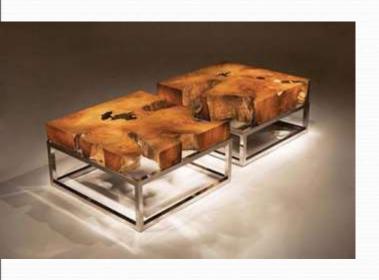

#### furniture Trend

- Life style
- Trend material
- Color
- Finishing

Le Corbusier from Vitra Design Museum Chair

#### **Material Trend**

- Wooden
- Iron, Stenlis
- Finishing Iron& wood
- Leather
- Oil barrel

Accent Chair