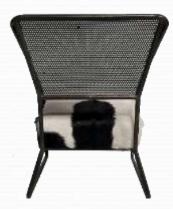

### Design Item Goat Leather Chair

## Design Item Goat Leather Chair

# Design Item Goat Leather Chair

Leora Chair 23,5" x 30,5" x 29,5" Black Leather, Solid Black Frame Color USD 102 ex factory

Cassanova Chair 25" x 29" x 29" Brown Leather, Natural Frame Color USD 97 ex factory