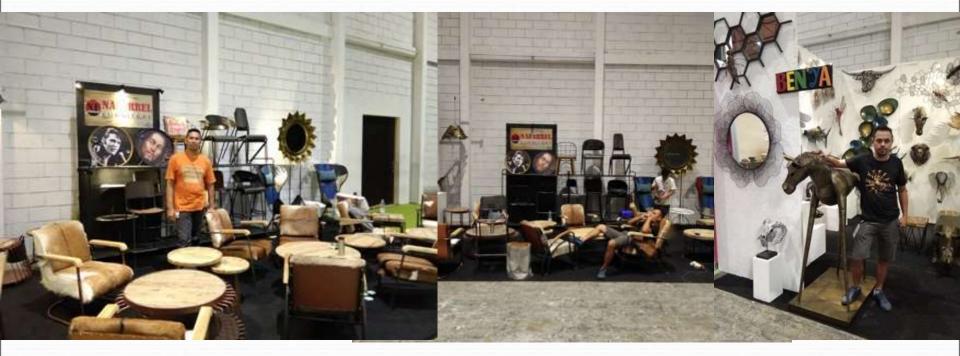

Goat Leather Chair













# Design Item Goat Leather Chair







Leora Chair 23,5" x 30,5" x 29,5" Black Leather, Solid Black Frame Color USD 102 ex factory





Cassanova Chair 25" x 29" x 29" Brown Leather, Natural Frame Color USD 97 ex factory

USD 102 ex factory











Cassandra Chair 23.5" x 28.5" x 29.5" Black Leather, Solid Black Frame Color USD 97 ex factory





Serena Chair 23.5" x 27.5" x 29.5" Brown Leather, Natural Frame Color USD 102 ex factory





Black Leather, Solid Black Frame Color USD 97 ex factory

### Project









# Project











- 1 pos

— Size- H 80 cm Deep 40 cm L 100 cm

- Total 6 drawers, colour combination as you like.

- Corners round like this .

NAFARELLE







































### **EXHIBITION**





### **EXHIBITION**



### atmosphere



# Packing





# Stuffing





# Setting On Location





# THANKS U