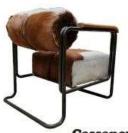

# Design Item Goat Leather Chair

Leora Chair 23,5" x 30,5" x 29,5" Black Leather, Solid Black Frame Color USD 102 ex factory

Cassanova Chair 25" x 29" x 29" Brown Leather, Natural Frame Color USD 97 ex factory

USD 102 ex factory

Cassandra Chair 23.5" x 28.5" x 29.5" Black Leather, Solid Black Frame Color USD 97 ex factory

Serena Chair 23.5" x 27.5" x 29.5" Brown Leather, Natural Frame Color USD 102 ex factory