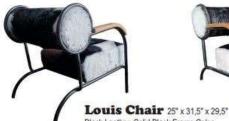

### Furnitur Concept Oil Barrel

Pop art designs – Andy Warhol

Full Color
Life & Happy
Interesting

# Design Item Goat Leather Chair

Leora Chair 23,5" x 30,5" x 29,5" Black Leather, Solid Black Frame Color USD 102 ex factory

Cassanova Chair 25" x 29" x 29" Brown Leather, Natural Frame Color USD 97 ex factory