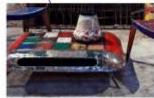

# Project

- 1 pos

— Size- H 80 cm Deep 40 cm L 100 cm

- Total 6 drawers, colour combination as you like.

- Corners round like this .

NAFARELLE