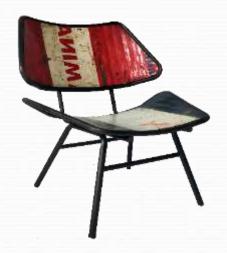

# Criteria ergonomic chair

- Comfort
- Safeti
- Strength

### Criteria desain

- Unique
- Iconiq
- Ergonomis
- Functional
- Inovative
- environmentally friendly
- Market oriented

# **Price** target

- Medium Up
- Guarantee product

  Target

  market
  - Medium & High class
  - Destination export country US

# Sustainable material

Material Supply

Suntainable supply—suply raw material— Oil barrel, Goat Leather, Iron, Wood

Out sourching/Partner/Supplier

```
Exhibition – order – production supply – finishing – packing - stuffing
```

# **Problem Export**

- Container price is not competitive
- Raw material increasing price
- Finishing material Increasing price
- Salary employer

### How to processing for Oil Barrel Furniture





# Design Item

















# Design Item













## Design Item



### Design Item Goat Leather Chair



## Design Item Goat Leather Chair













# Design Item Goat Leather Chair







Leora Chair 23,5" x 30,5" x 29,5" Black Leather, Solid Black Frame Color USD 102 ex factory





Cassanova Chair 25" x 29" x 29" Brown Leather, Natural Frame Color USD 97 ex factory

USD 102 ex factory











Cassandra Chair 23.5" x 28.5" x 29.5" Black Leather, Solid Black Frame Color USD 97 ex factory





Serena Chair 23.5" x 27.5" x 29.5" Brown Leather, Natural Frame Color USD 102 ex factory





Black Leather, Solid Black Frame Color USD 97 ex factory

### Project









# Project











- 1 pos

— Size- H 80 cm Deep 40 cm L 100 cm

- Total 6 drawers, colour combination as you like.

- Corners round like this .

NAFARELLE