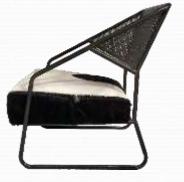

### Design Item Goat Leather Chair

## Design Item Goat Leather Chair

# Design Item Goat Leather Chair

Leora Chair 23,5" x 30,5" x 29,5" Black Leather, Solid Black Frame Color USD 102 ex factory

Cassanova Chair 25" x 29" x 29" Brown Leather, Natural Frame Color USD 97 ex factory