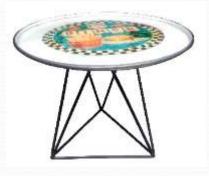

### Furnitur Concept Oil Barrel

Pop art designs – Andy Warhol

Full Color
Life & Happy
Interesting

# Design Item