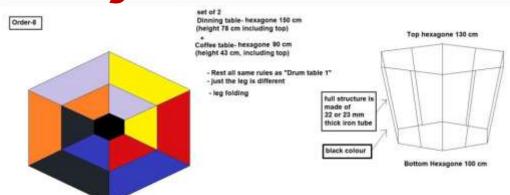

# Project

- 1 pos

— Size- H 80 cm Deep 40 cm L 100 cm

- Total 6 drawers, colour combination as you like.

- Corners round like this .

NAFARELLE