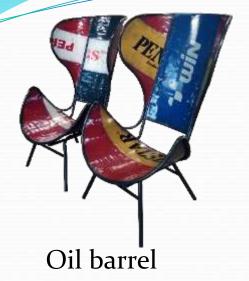

#### **Material Trend**

- Wooden
- Iron, Stenlis
- Finishing Iron& wood
- Leather
- Oil barrel

Accent Chair

# Material Oil barrel very abundant material

### Furnitur Concept Oil Barrel

Pop art designs – Andy Warhol

Full Color
Life & Happy
Interesting