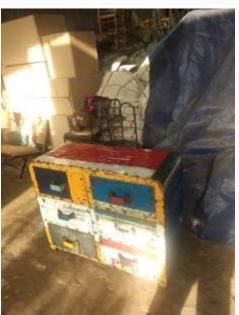

### Project

# Project

- 1 pos

— Size- H 80 cm Deep 40 cm L 100 cm

- Total 6 drawers, colour combination as you like.

- Corners round like this .

NAFARELLE