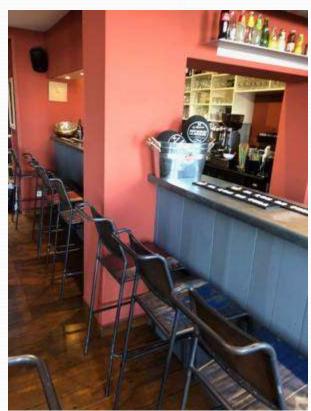

ra Chair 23,5" x 30,5" x 29,5" Black Leather, Solid Black Frame Color USD 102 ex factory





Cassanova Chair 25" x 29" x 29" Brown Leather, Natural Frame Color USD 97 ex factory

USD 102 ex factory











Cassandra Chair 23.5" x 28.5" x 29.5" Black Leather, Solid Black Frame Color USD 97 ex factory





Serena Chair 23.5" x 27.5" x 29.5" Brown Leather, Natural Frame Color USD 102 ex factory





Black Leather, Solid Black Frame Color USD 97 ex factory

### Project









# Project











- 1 pos

— Size- H 80 cm Deep 40 cm L 100 cm

- Total 6 drawers, colour combination as you like.

- Corners round like this .

NAFARELLE







































### **EXHIBITION**





### **EXHIBITION**



### atmosphere



# Packing





# Stuffing





# Setting On Location





# THANKS U