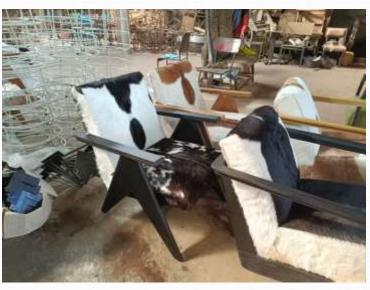

### Design Item Goat Leather Chair

## Design Item Goat Leather Chair

# Design Item Goat Leather Chair

Leora Chair 23,5" x 30,5" x 29,5" Black Leather, Solid Black Frame Color USD 102 ex factory

Cassanova Chair 25" x 29" x 29" Brown Leather, Natural Frame Color USD 97 ex factory