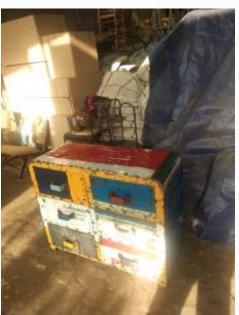

#### Order-6

- 1 pcs
- Size- H 80 cm Deep 40 cm L 100 cm
- Total 6 drawers, colour combination as you like.
- Corners round like this .

NAFARELLE