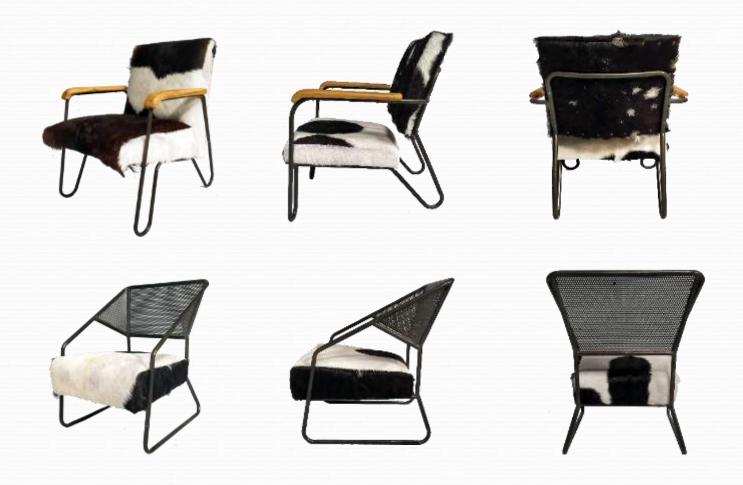

ia ergonomic chair

- Nyaman
- Aman
- Kuat

#### Kriteria desain

- Unik
- Ergonomis
- Fungsional
- Inovatif
- Ramah lingkungan
- Market oriented



### **Price target**

- Competitif
- Guarantee product

  Target

  market
  - market segmentation and class buyers
  - Destination export country





### Sustainable material

Material Supply

Kebutuhan bahan/material – suply raw material – proses pembahanan

Out sourching/Partner/Supplier

```
Exhibition – order – production supply – finishing – packing - stuffing
```









### How to processing for table































## How to upcycling waste jeans



### Model?

Furniture?
Home decoration?
Accessories?

#### Furniture











Organizador

Presente e Natal







### Home decoration









### Accesories











#### **Project**









### Project









#### Order-6

- 1 pcs
- Size- H 80 cm Deep 40 cm L 100 cm
- Total 6 drawers, colour combination as you like.
- Corners round like this .

NAFARELLE







#### Project mass product









#### Project mass product









#### **PROMOTION**

#### **Exhibition**





#### **EXHIBITION**



#### atmosphere



### Packing





#### Pengiriman





# Style



always change the interior every time



## THANKS U... TERIMAKASIH