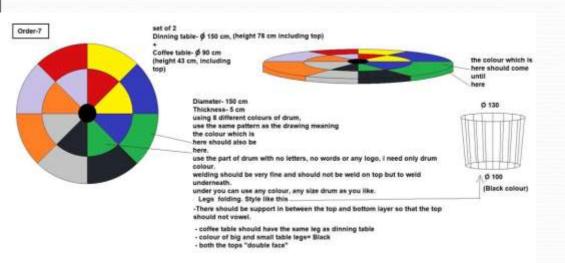

#### Order-6

- 1 pcs
- Size- H 80 cm Deep 40 cm L 100 cm
- Total 6 drawers, colour combination as you like.
- Corners round like this .

NAFARELLE