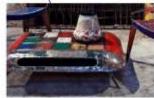

#### Order-6

- 1 pcs
- Size- H 80 cm Deep 40 cm L 100 cm
- Total 6 drawers, colour combination as you like.
- Corners round like this .

NAFARELLE