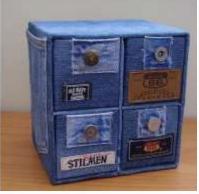

#### Order-6

- 1 pcs
- Size- H 80 cm Deep 40 cm L 100 cm
- Total 6 drawers, colour combination as you like.
- Corners round like this .

NAFARELLE