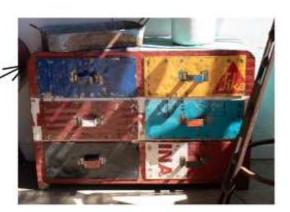

#### Order-6

- 1 pcs
- Size- H 80 cm Deep 40 cm L 100 cm
- Total 6 drawers, colour combination as you like.
- Corners round like this .

NAFARELLE