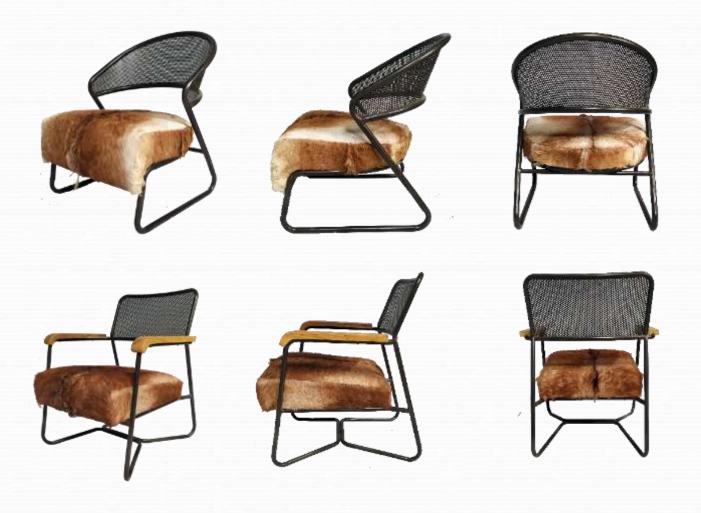

eria ergonomic chair

- Nyaman
- Aman
- Kuat

#### Kriteria desain

- Unik
- Ergonomis
- Fungsional
- Inovatif
- Ramah lingkungan
- Market oriented



### **Price target**

- Competitif
- Guarantee product

  Target

  market
  - market segmentation and class buyers
  - Destination export country





### Sustainable material

Material Supply

Kebutuhan bahan/material – suply raw material – proses pembahanan

Out sourching/Partner/Supplier

```
Exhibition – order – production supply – finishing – packing - stuffing
```









### How to processing for table































## How to upcycling waste jeans



### Model?

Furniture?
Home decoration?
Accessories?

#### Furniture











Organizador

Presente e Natal







### Home decoration









### Accesories











#### **Project**









### Project









#### Order-6

- 1 pcs
- Size- H 80 cm Deep 40 cm L 100 cm
- Total 6 drawers, colour combination as you like.
- Corners round like this .

NAFARELLE







#### Project mass product









#### Project mass product









#### **PROMOTION**

#### **Exhibition**





#### **EXHIBITION**



#### atmosphere



### Packing





#### Pengiriman





# Style



always change the interior every time



## THANKS U... TERIMAKASIH