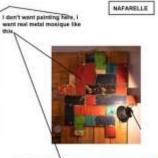

#### Order-6

- 1 pcs
- Size- H 80 cm Deep 40 cm L 100 cm
- Total 6 drawers, colour combination as you like.
- Corners round like this .

NAFARELLE